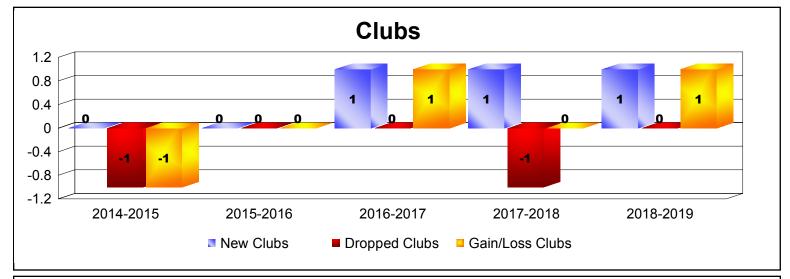

District 27 A1 As of June 2019 Cumulative

| Year      | New<br>Clubs | Dropped<br>Clubs | Gain/<br>Loss<br>Clubs | New<br>Members | Charter<br>Members | Reinstate<br>Members | Transfer<br>Members | Total<br>Member<br>Added | Total<br>Members<br>Dropped | Gain/<br>Loss<br>Members |
|-----------|--------------|------------------|------------------------|----------------|--------------------|----------------------|---------------------|--------------------------|-----------------------------|--------------------------|
| 2014-2015 | 0            | -1               | -1                     | 123            | 1                  | 5                    | 20                  | 149                      | -193                        | -44                      |
| 2015-2016 | 0            | 0                | 0                      | 167            | 0                  | 7                    | 4                   | 178                      | -152                        | 26                       |
| 2016-2017 | 1            | 0                | 1                      | 201            | 20                 | 9                    | 9                   | 239                      | -160                        | 79                       |
| 2017-2018 | 1            | -1               | 0                      | 179            | 22                 | 10                   | 9                   | 220                      | -207                        | 13                       |
| 2018-2019 | 1            | 0                | 1                      | 177            | 23                 | 7                    | 12                  | 219                      | -206                        | 13                       |
| Average   | 1            | 0                | 0                      | 169            | 13                 | 8                    | 11                  | 201                      | -184                        | 17                       |