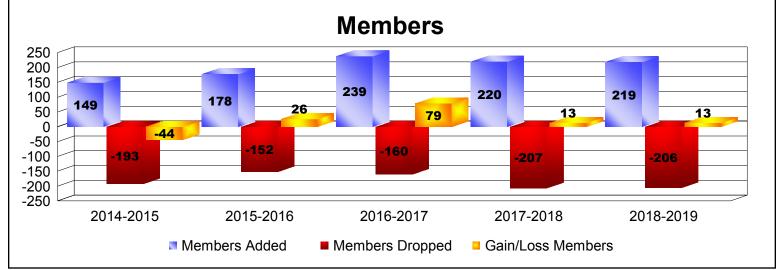

District 27 A1 As of June 2019 Cumulative

| Year      | New<br>Clubs | Dropped<br>Clubs | Gain/<br>Loss<br>Clubs | New<br>Members | Charter<br>Members | Reinstate<br>Members | Transfer<br>Members | Total<br>Member<br>Added | Total<br>Members<br>Dropped | Gain/<br>Loss<br>Members |
|-----------|--------------|------------------|------------------------|----------------|--------------------|----------------------|---------------------|--------------------------|-----------------------------|--------------------------|
| 2014-2015 | 0            | -1               | -1                     | 123            | 1                  | 5                    | 20                  | 149                      | -193                        | -44                      |
| 2015-2016 | 0            | 0                | 0                      | 167            | 0                  | 7                    | 4                   | 178                      | -152                        | 26                       |
| 2016-2017 | 1            | 0                | 1                      | 201            | 20                 | 9                    | 9                   | 239                      | -160                        | 79                       |
| 2017-2018 | 1            | -1               | 0                      | 179            | 22                 | 10                   | 9                   | 220                      | -207                        | 13                       |
| 2018-2019 | 1            | 0                | 1                      | 177            | 23                 | 7                    | 12                  | 219                      | -206                        | 13                       |
| Average   | 1            | 0                | 0                      | 169            | 13                 | 8                    | 11                  | 201                      | -184                        | 17                       |